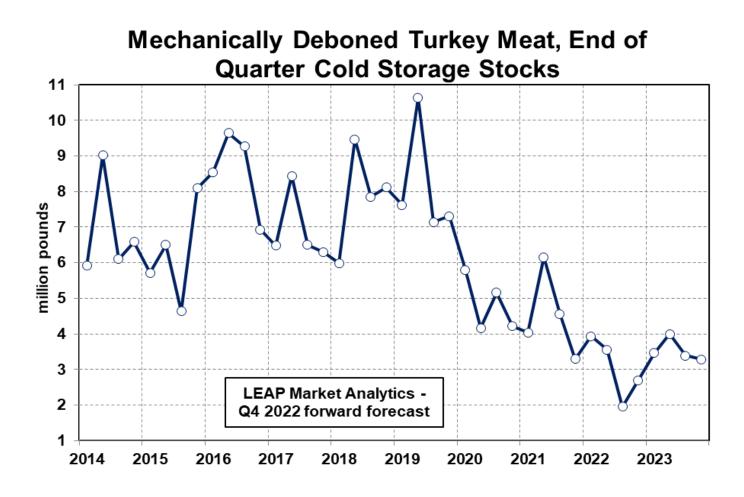

That deficit is shrinking fast, however, and the stage remains set for an abrupt rebound in turkey supplies next year so long as the HPAI threat largely fades from view. Domestic per capita availability of turkey next year could easily bounce back 6%-8% next year if total HPAI losses are contained to a million or less. The supply outlook for beef and pork is very different, though, as those two categories are almost guaranteed to shrink in 2023. Chicken supplies are more of a wild card, however, as the US broiler industry is riding a wave of positive growth momentum right now, but early signs are emerging of a pivot back toward smaller output. All that to say, competing meat supplies are "burdensome" presently but should, for the most part, turn in a more favorable direction for turkey industry stakeholders looking deeper into 2023. Turkey markets have yielded very little ground on the demand/price front, and one segment that is effectively "putting on a show" is mechanically deboned turkey (MDT). With cold storage holdings of MDT totaling just 2.2 million pounds on October 31<sup>st</sup>, up only slightly from an all-time low (reporting on this data series began in 2009) of 1.9 million pounds on September 30<sup>th</sup>, the observed price behavior certainly makes sense.