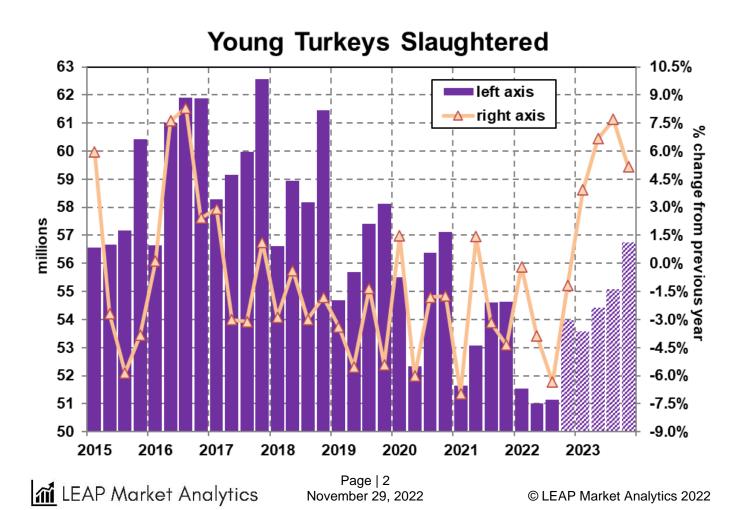

## **Executive Summary**

According to USDA-AMS estimates, total turkey slaughter in the US during the six-week period leading up to the week of Thanksgiving posted a 2.5% increase from last year, bolstered by a 5.4% increase in young toms slaughtered compared to year-prior levels. That was a fairly remarkable achievement for an industry still battling through highly pathogenic avian influenza (HPAI), although it should be noted the tom slaughter pace was on the sluggish side last fall. It also highlights producers' ability to harvest a relatively sufficient number of birds when they're needed most, even if it means disrupting normal marketing schedules. Young toms weighed an average of 42.5 pounds at slaughter during the aforementioned six-week stretch ahead of Thanksgiving this year, down from an average of 44.0 pounds during the same time period a year earlier. Getting past all of the birds that were "pulled forward" for the holiday, we should probably expect a "lull" in the slaughter pace to close out fall. This is why LEAP Market Analytics (LMA) still expects the number of turkeys slaughtered during the Oct-Dec quarter to wind up at a slight deficit to last year.

That deficit is shrinking fast, however, and the stage remains set for an abrupt rebound in turkey supplies next year so long as the HPAI threat largely fades from view. Domestic per capita availability of turkey next year could easily bounce back 6%-8% next year if total HPAI losses are contained to a million or less. The supply outlook for beef and pork is very different, though, as those two categories are almost guaranteed to shrink in 2023. Chicken supplies are more of a wild card, however, as the US broiler industry is riding a wave of positive growth momentum right now, but early signs are emerging of a pivot back toward smaller output. All that to say, competing meat supplies are "burdensome" presently but should, for the most part, turn in a more favorable direction for turkey industry stakeholders looking deeper into 2023. Turkey markets have yielded very little ground on the demand/price front, and one segment that is effectively "putting on a show" is mechanically deboned turkey (MDT). With cold storage holdings of MDT totaling just 2.2 million pounds on October 31<sup>st</sup>, up only slightly from an all-time low (reporting on this data series began in 2009) of 1.9 million pounds on September 30<sup>th</sup>, the observed price behavior certainly makes sense.