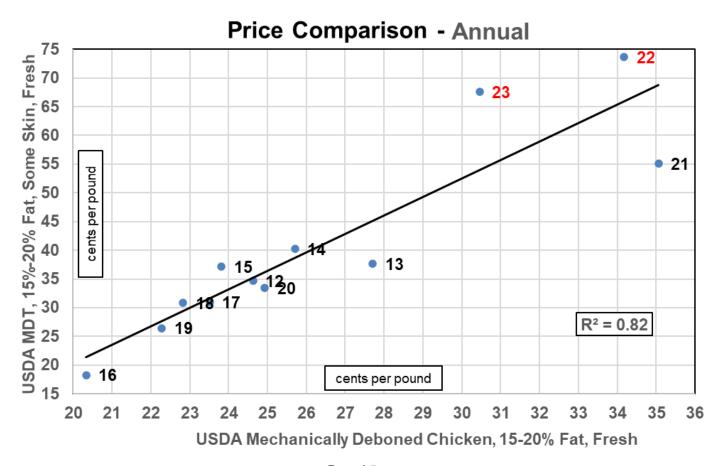

Spot prices for fresh MDT keep hovering in the low-to-mid \$0.80s (USDA), implying explosive (wholesale and seasonally-adjusted) demand that is stronger than anything observed in at least a few decades. The only "problem" for MDT is that it is increasingly "overvalued" relative to key competing product categories like MDC and pork trim. LMA is forecasting MDT demand to cool off next year from these "stretched" levels but remain fairly robust by longer-term standards. Fresh MDT is expected to slip back to an annual average in the mid-to-upper \$0.60s, but given the widening spreads to those other categories, the risk is greater for MDT prices to wind up below expectations than exceed them. The narrative surrounding MDT could almost be repeated verbatim for the whole wing market. Turkey wing demand is in such a position of strength that a pivot lower appears unavoidable, and as with MDT, LMA could very well be too conservative in its view of how much wing demand will slumber in the year ahead. Echoing the sentiments above, regardless of what supply-side trends may be signaling, composite turkey prices are historically "overvalued" relative to other protein categories, a clear negative omen for turkey demand.