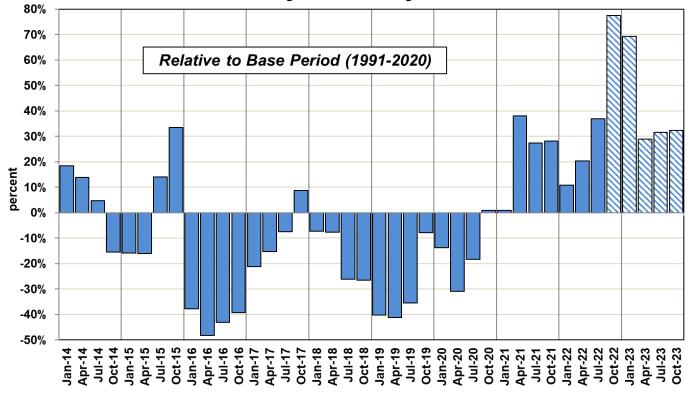

That deficit is shrinking fast, however, and the stage remains set for an abrupt rebound in turkey supplies next year so long as the HPAI threat largely fades from view. Domestic per capita availability of turkey next year could easily bounce back 6%-8% next year if total HPAI losses are contained to a million or less. The supply outlook for beef and pork is very different, though, as those two categories are almost guaranteed to shrink in 2023. Chicken supplies are more of a wild card, however, as the US broiler industry is riding a wave of positive growth momentum right now, but early signs are emerging of a pivot back toward smaller output. All that to say, competing meat supplies are "burdensome" presently but should, for the most part, turn in a more favorable direction for turkey industry stakeholders looking deeper into 2023. Turkey markets have yielded very little ground on the demand/price front, and one segment that is effectively "putting on a show" is mechanically deboned turkey (MDT). With cold storage holdings of MDT totaling just 2.2 million pounds on October 31<sup>st</sup>, up only slightly from an all-time low (reporting on this data series began in 2009) of 1.9 million pounds on September 30<sup>th</sup>, the observed price behavior certainly makes sense.