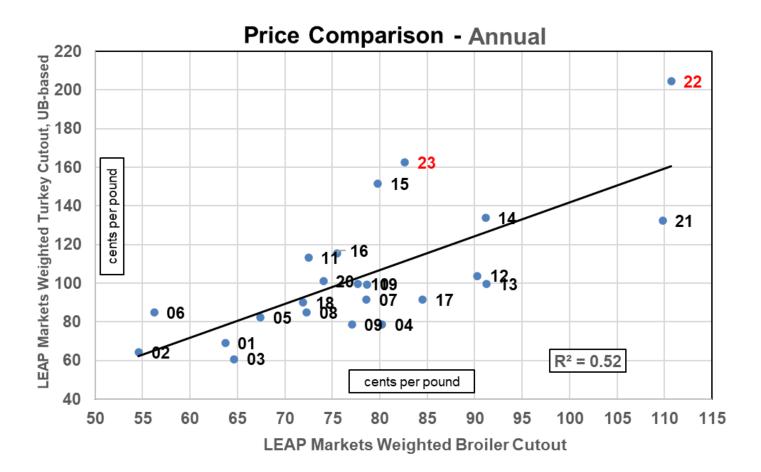

## **USDA Tom Full-Cut Wings, Frozen**

**LEAP Markets Weighted Turkey Cutout, UB-based** 

Page | 9 November 29, 2022

An extended set of tables with historical data and forecasts for key turkey supply and price variables is included in this document to supplement the information conveyed through written commentary and charts up to this point. These reference tables are intended to help the reader understand in greater detail current trends in the US turkey industry and LEAP Market Analytics' outlook for several important metrics. Additional data is available upon request.