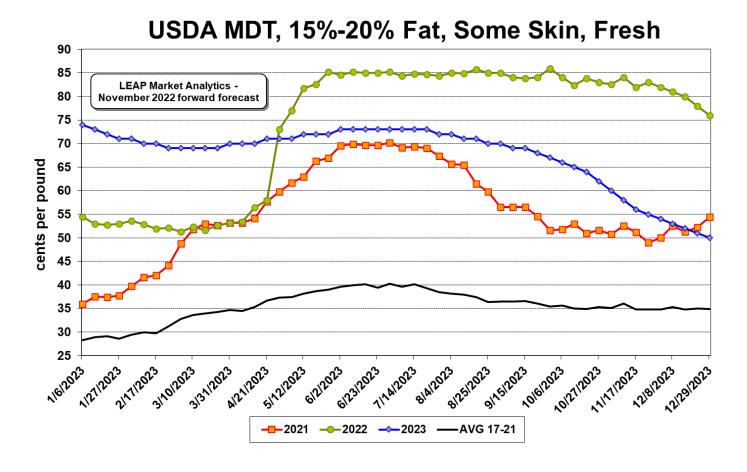

Spot prices for fresh MDT keep hovering in the low-to-mid \$0.80s (USDA), implying explosive (wholesale and seasonally-adjusted) demand that is stronger than anything observed in at least a few decades. The only "problem" for MDT is that it is increasingly "overvalued" relative to key competing product categories like MDC and pork trim. LMA is forecasting MDT demand to cool off next year from these "stretched" levels but remain fairly robust by longer-term standards. Fresh MDT is expected to slip back to an annual average in the mid-to-upper \$0.60s, but given the widening spreads to those other categories, the risk is greater for MDT prices to wind up below expectations than exceed them. The narrative surrounding MDT could almost be repeated verbatim for the whole wing market. Turkey wing demand is in such a position of strength that a pivot lower appears unavoidable, and as with MDT, LMA could very well be too conservative in its view of how much wing demand will slumber in the year ahead. Echoing the sentiments above, regardless of what supply-side trends may be signaling, composite turkey prices are historically "overvalued" relative to other protein categories, a clear negative omen for turkey demand.