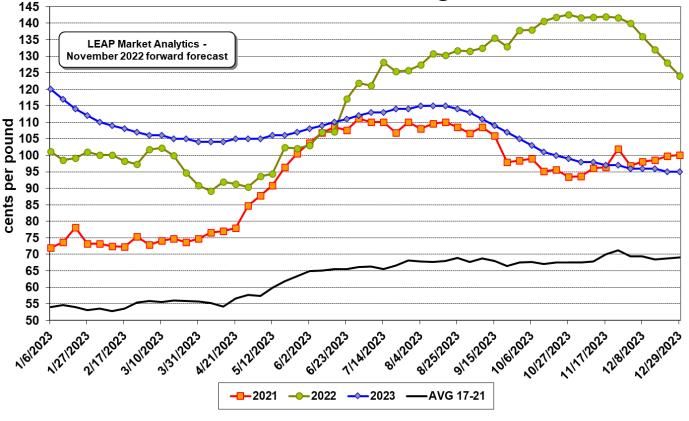

Spot prices for fresh MDT keep hovering in the low-to-mid \$0.80s (USDA), implying explosive (wholesale and seasonally-adjusted) demand that is stronger than anything observed in at least a few decades. The only "problem" for MDT is that it is increasingly "overvalued" relative to key competing product categories like MDC and pork trim. LMA is forecasting MDT demand to cool off next year from these "stretched" levels but remain fairly robust by longer-term standards. Fresh MDT is expected to slip back to an annual average in the mid-to-upper \$0.60s, but given the widening spreads to those other categories, the risk is greater for MDT prices to wind up below expectations than exceed them. The narrative surrounding MDT could almost be repeated verbatim for the whole wing market. Turkey wing demand is in such a position of strength that a pivot lower appears unavoidable, and as with MDT, LMA could very well be too conservative in its view of how much wing demand will slumber in the year ahead. Echoing the sentiments above, regardless of what supply-side trends may be signaling, composite turkey prices are historically "overvalued" relative to other protein categories, a clear negative omen for turkey demand.