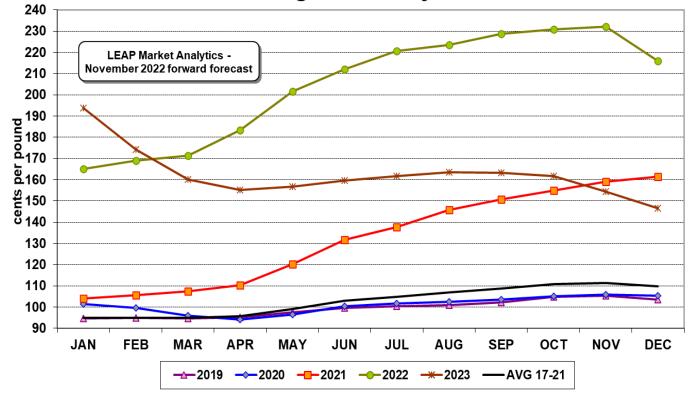

## **USDA Tom Full-Cut Wings, Frozen**

**LEAP Markets Weighted Turkey Cutout, UB-based** 

Page | 9 November 29, 2022

An extended set of tables with historical data and forecasts for key turkey supply and price variables is included in this document to supplement the information conveyed through written commentary and charts up to this point. These reference tables are intended to help the reader understand in greater detail current trends in the US turkey industry and LEAP Market Analytics' outlook for several important metrics. Additional data is available upon request.