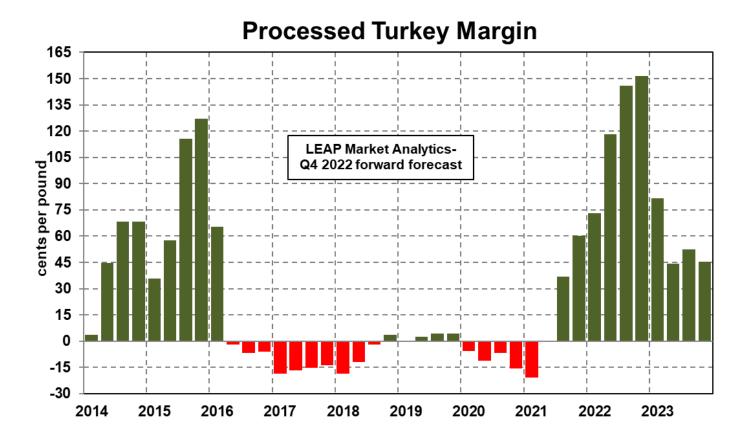

That deficit is shrinking fast, however, and the stage remains set for an abrupt rebound in turkey supplies next year so long as the HPAI threat largely fades from view. Domestic per capita availability of turkey next year could easily bounce back 6%-8% next year if total HPAI losses are contained to a million or less. The supply outlook for beef and pork is very different, though, as those two categories are almost guaranteed to shrink in 2023. Chicken supplies are more of a wild card, however, as the US broiler industry is riding a wave of positive growth momentum right now, but early signs are emerging of a pivot back toward smaller output. All that to say, competing meat supplies are "burdensome" presently but should, for the most part, turn in a more favorable direction for turkey industry stakeholders looking deeper into 2023. Turkey markets have yielded very little ground on the demand/price front, and one segment that is effectively "putting on a show" is mechanically deboned turkey (MDT). With cold storage holdings of MDT totaling just 2.2 million pounds on October 31<sup>st</sup>, up only slightly from an all-time low (reporting on this data series began in 2009) of 1.9 million pounds on September 30<sup>th</sup>, the observed price behavior certainly makes sense.

Spot prices for fresh MDT keep hovering in the low-to-mid \$0.80s (USDA), implying explosive (wholesale and seasonally-adjusted) demand that is stronger than anything observed in at least a few decades. The only "problem" for MDT is that it is increasingly "overvalued" relative to key competing product categories like MDC and pork trim. LMA is forecasting MDT demand to cool off next year from these "stretched" levels but remain fairly robust by longer-term standards. Fresh MDT is expected to slip back to an annual average in the mid-to-upper \$0.60s, but given the widening spreads to those other categories, the risk is greater for MDT prices to wind up below expectations than exceed them. The narrative surrounding MDT could almost be repeated verbatim for the whole wing market. Turkey wing demand is in such a position of strength that a pivot lower appears unavoidable, and as with MDT, LMA could very well be too conservative in its view of how much wing demand will slumber in the year ahead. Echoing the sentiments above, regardless of what supply-side trends may be signaling, composite turkey prices are historically "overvalued" relative to other protein categories, a clear negative omen for turkey demand.