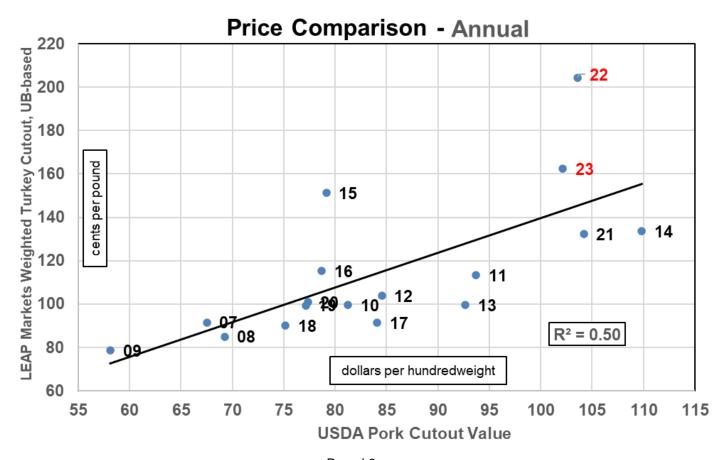

## **USDA Tom Full-Cut Wings, Frozen**

**LEAP Markets Weighted Turkey Cutout, UB-based** 

Page | 9 November 29, 2022

An extended set of tables with historical data and forecasts for key turkey supply and price variables is included in this document to supplement the information conveyed through written commentary and charts up to this point. These reference tables are intended to help the reader understand in greater detail current trends in the US turkey industry and LEAP Market Analytics' outlook for several important metrics. Additional data is available upon request.