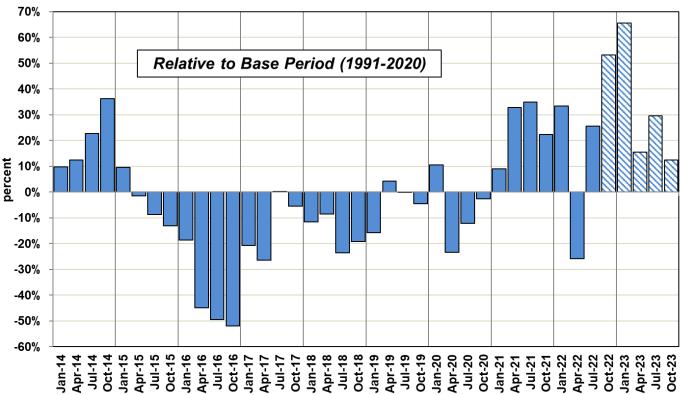

That deficit is shrinking fast, however, and the stage remains set for an abrupt rebound in turkey supplies next year so long as the HPAI threat largely fades from view. Domestic per capita availability of turkey next year could easily bounce back 6%-8% next year if total HPAI losses are contained to a million or less. The supply outlook for beef and pork is very different, though, as those two categories are almost guaranteed to shrink in 2023. Chicken supplies are more of a wild card, however, as the US broiler industry is riding a wave of positive growth momentum right now, but early signs are emerging of a pivot back toward smaller output. All that to say, competing meat supplies are "burdensome" presently but should, for the most part, turn in a more favorable direction for turkey industry stakeholders looking deeper into 2023. Turkey markets have yielded very little ground on the demand/price front, and one segment that is effectively "putting on a show" is mechanically deboned turkey (MDT). With cold storage holdings of MDT totaling just 2.2 million pounds on October 31<sup>st</sup>, up only slightly from an all-time low (reporting on this data series began in 2009) of 1.9 million pounds on September 30<sup>th</sup>, the observed price behavior certainly makes sense.