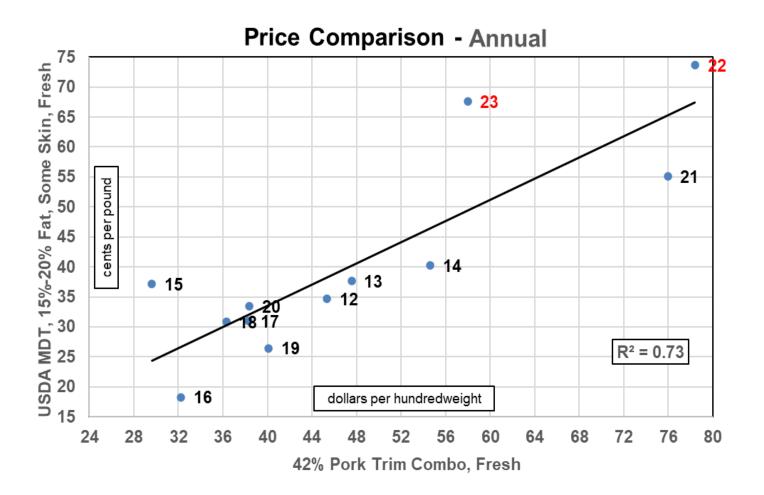

Spot prices for fresh MDT keep hovering in the low-to-mid \$0.80s (USDA), implying explosive (wholesale and seasonally-adjusted) demand that is stronger than anything observed in at least a few decades. The only "problem" for MDT is that it is increasingly "overvalued" relative to key competing product categories like MDC and pork trim. LMA is forecasting MDT demand to cool off next year from these "stretched" levels but remain fairly robust by longer-term standards. Fresh MDT is expected to slip back to an annual average in the mid-to-upper \$0.60s, but given the widening spreads to those other categories, the risk is greater for MDT prices to wind up below expectations than exceed them. The narrative surrounding MDT could almost be repeated verbatim for the whole wing market. Turkey wing demand is in such a position of strength that a pivot lower appears unavoidable, and as with MDT, LMA could very well be too conservative in its view of how much wing demand will slumber in the year ahead. Echoing the sentiments above, regardless of what supply-side trends may be signaling, composite turkey prices are historically "overvalued" relative to other protein categories, a clear negative omen for turkey demand.