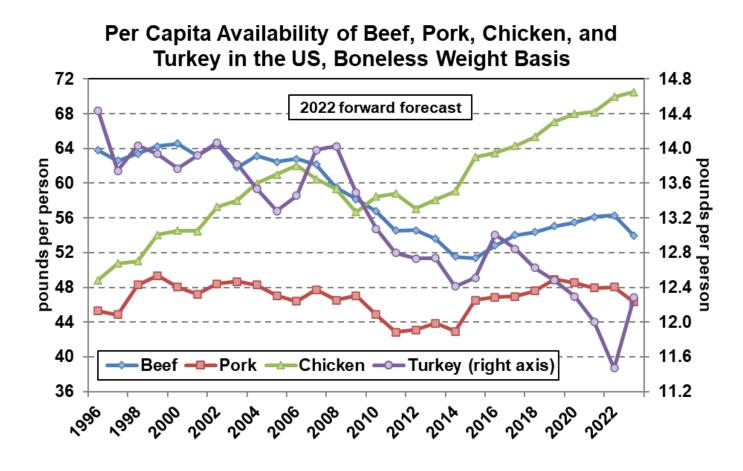

That deficit is shrinking fast, however, and the stage remains set for an abrupt rebound in turkey supplies next year so long as the HPAI threat largely fades from view. Domestic per capita availability of turkey next year could easily bounce back 6%-8% next year if total HPAI losses are contained to a million or less. The supply outlook for beef and pork is very different, though, as those two categories are almost guaranteed to shrink in 2023. Chicken supplies are more of a wild card, however, as the US broiler industry is riding a wave of positive growth momentum right now, but early signs are emerging of a pivot back toward smaller output. All that to say, competing meat supplies are "burdensome" presently but should, for the most part, turn in a more favorable direction for turkey industry stakeholders looking deeper into 2023. Turkey markets have yielded very little ground on the demand/price front, and one segment that is effectively "putting on a show" is mechanically deboned turkey (MDT). With cold storage holdings of MDT totaling just 2.2 million pounds on October 31<sup>st</sup>, up only slightly from an all-time low (reporting on this data series began in 2009) of 1.9 million pounds on September 30<sup>th</sup>, the observed price behavior certainly makes sense.