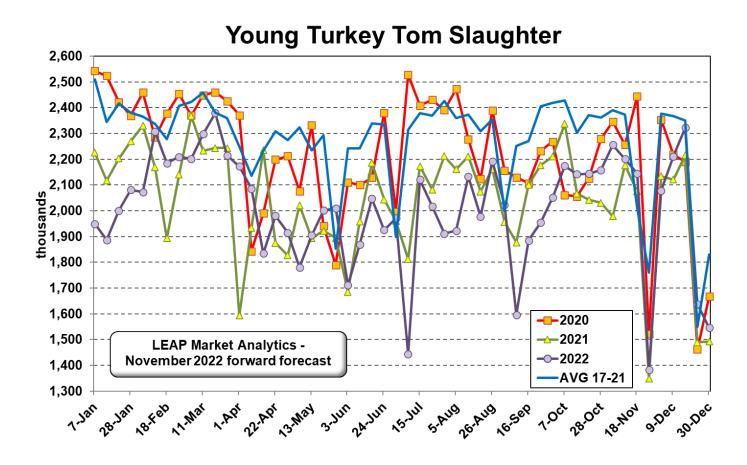

## **Executive Summary**

According to USDA-AMS estimates, total turkey slaughter in the US during the six-week period leading up to the week of Thanksgiving posted a 2.5% increase from last year, bolstered by a 5.4% increase in young toms slaughtered compared to year-prior levels. That was a fairly remarkable achievement for an industry still battling through highly pathogenic avian influenza (HPAI), although it should be noted the tom slaughter pace was on the sluggish side last fall. It also highlights producers' ability to harvest a relatively sufficient number of birds when they're needed most, even if it means disrupting normal marketing schedules. Young toms weighed an average of 42.5 pounds at slaughter during the aforementioned six-week stretch ahead of Thanksgiving this year, down from an average of 44.0 pounds during the same time period a year earlier. Getting past all of the birds that were "pulled forward" for the holiday, we should probably expect a "lull" in the slaughter pace to close out fall. This is why LEAP Market Analytics (LMA) still expects the number of turkeys slaughtered during the Oct-Dec quarter to wind up at a slight deficit to last year.