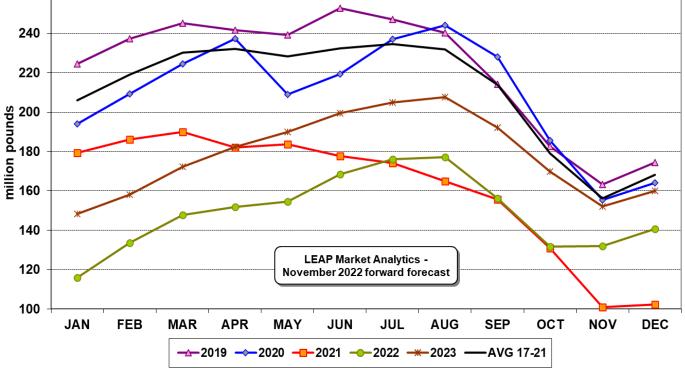

That deficit is shrinking fast, however, and the stage remains set for an abrupt rebound in turkey supplies next year so long as the HPAI threat largely fades from view. Domestic per capita availability of turkey next year could easily bounce back 6%-8% next year if total HPAI losses are contained to a million or less. The supply outlook for beef and pork is very different, though, as those two categories are almost guaranteed to shrink in 2023. Chicken supplies are more of a wild card, however, as the US broiler industry is riding a wave of positive growth momentum right now, but early signs are emerging of a pivot back toward smaller output. All that to say, competing meat supplies are "burdensome" presently but should, for the most part, turn in a more favorable direction for turkey industry stakeholders looking deeper into 2023. Turkey markets have yielded very little ground on the demand/price front, and one segment that is effectively "putting on a show" is mechanically deboned turkey (MDT). With cold storage holdings of MDT totaling just 2.2 million pounds on October 31<sup>st</sup>, up only slightly from an all-time low (reporting on this data series began in 2009) of 1.9 million pounds on September 30<sup>th</sup>, the observed price behavior certainly makes sense.